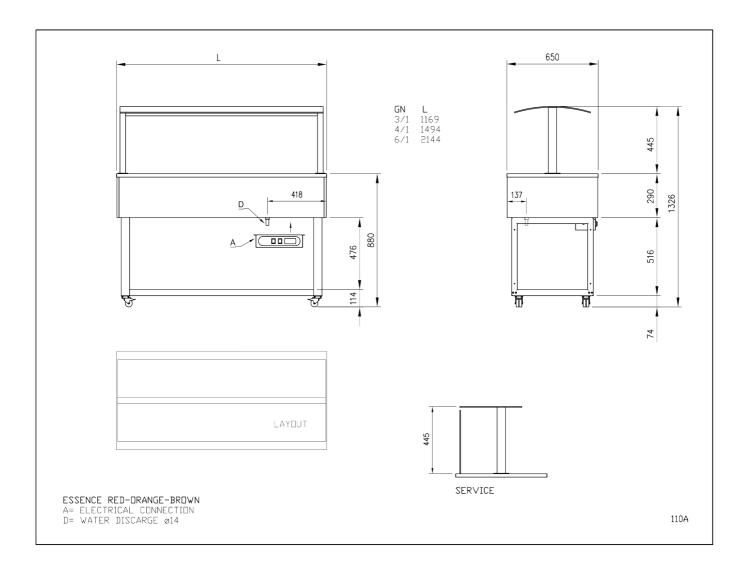

MODEL NO: 4/1

**DIMENSIONS STRUCTURE FREE:** 1558mm x 750mm x 1100mm DIMENSIONS WITH STRUCTURE: 1558mm x 750mm x 1595mm

**DIMENSIONS INNER TUB:** 210mm **STORAGE CAPACITY:** 4 GN1/1

**TEMPERATURE:** +90° / +125°C

CLIMATE CLASS INDEX: 3

HEATING BATH: 500x4
HEATING STRUCTURE: 350x3
MAX ABSORBED CURRENT: 14.36
VOLTAGE AND NET FREQUENCY: 230v/50Hz