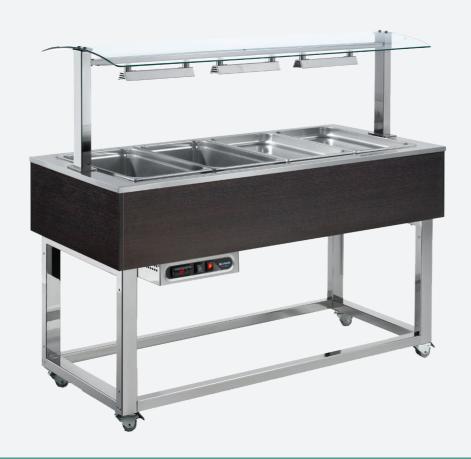

## **ESSENCE ORANGE 4**

A buffet with heated dry well unit for the quality presentation of food. With a sturdy chrome plated frame on wheels and timber cladding with energy efficient LED lighting, it is suitable for the display of food for hotels, government services, catering companies, mining kitchens and buffet restaurants.

MODEL NO: 4/1

**DIMENSIONS STRUCTURE FREE:** 1558mm x 750mm x 1100mm DIMENSIONS WITH STRUCTURE: 1558mm x 750mm x 1595mm

**DIMENSIONS INNER TUB:** 210mm **STORAGE CAPACITY:** 4 GN1/1

**TEMPERATURE:** +90° / +125°C

CLIMATE CLASS INDEX: 3

HEATING BATH: 500x4
HEATING STRUCTURE: 350x3
MAX ABSORBED CURRENT: 14.36
VOLTAGE AND NET FREQUENCY: 230v/50Hz